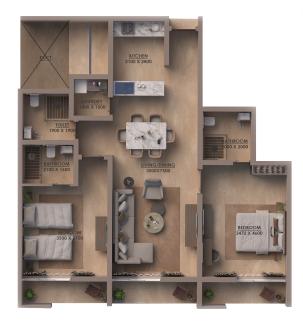

#### **Plumeria..Moments of Bliss**

Plumeria consists of two buildings featuring uniquely designed residential apartments with stunning views and spacious balconies overlooking the Boulevard or the surrounding community. The apartments include private swimming pools that offer moments of relaxation, creating a serene and luxurious environment that reflects your personality and suits your lifestyle.

#### **Exquisite Design**

"Plumeria" stands out with its modern design that blends beauty with fluidity. Every detail has been thoughtfully chosen to meet the needs of its residents, using advanced materials that ensure durability and sustainability for high-quality construction. The luxurious finishes cater to all tastes, while the interior spaces have been perfectly optimized to offer freedom of movement, making every corner a comfortable place to live.