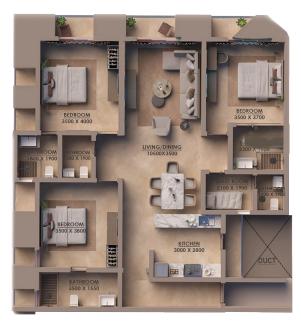

#### **Plumeria..Moments of Bliss**

Plumeria consists of two buildings featuring uniquely designed residential apartments with stunning views and spacious balconies overlooking the Boulevard or the surrounding community. The apartments include private swimming pools that offer moments of relaxation, creating a serene and luxurious environment that reflects your personality and suits your lifestyle.

#### **Exquisite Design**

"Plumeria" stands out with its modern design that blends beauty with fluidity. Every detail has been thoughtfully chosen to meet the needs of its residents, using advanced materials that ensure durability and sustainability for high-quality construction. The luxurious finishes cater to all tastes, while the interior spaces have been perfectly optimized to offer freedom of movement, making every corner a comfortable place to live.