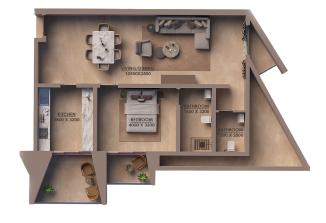

#### **Plumeria..Moments of Bliss**

Plumeria consists of two buildings featuring uniquely designed residential apartments with stunning views and spacious balconies overlooking the Boulevard or the surrounding community. The apartments include private swimming pools that offer moments of relaxation, creating a serene and luxurious environment that reflects your personality and suits your lifestyle.

#### **Integrated Services**

"Plumeria" offers a range of exceptional services that provide its residents with unforgettable moments. The neighborhood features commercial shops that meet the daily needs of residents, with an iconic mosque at its center adding a touch of beauty and spirituality. Various sports facilities for both men and women bring energy and vitality, while the boulevard includes a spacious events area that brings the community together in a lively social atmosphere. Additionally, the neighborhood includes a school, a public library, and a multi-purpose hall, ensuring a well-rounded and comfortable lifestyle.