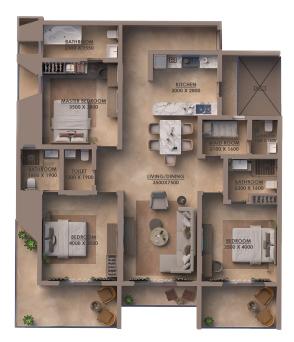

#### **Integrated Services**

"Plumeria" offers a range of exceptional services that provide its residents with unforgettable moments. The neighborhood features commercial shops that meet the daily needs of residents, with an iconic mosque at its center adding a touch of beauty and spirituality. Various sports facilities for both men and women bring energy and vitality, while the boulevard includes a spacious events area that brings the community together in a lively social atmosphere. Additionally, the neighborhood includes a school, a public library, and a multi-purpose hall, ensuring a well-rounded and comfortable lifestyle.

#### **We Ensure Your Comfort**

"Plumeria" has been designed to offer you the utmost in comfort and luxury. It features modern elevators for easy movement and underground parking for an organized environment. You will enjoy a fully-equipped gym with the latest equipment, and a luxurious reception hall that leaves a lasting impression. The neighborhood also provides a smart waste disposal system and advanced ventilation technologies, ensuring perfect air quality in every corner.