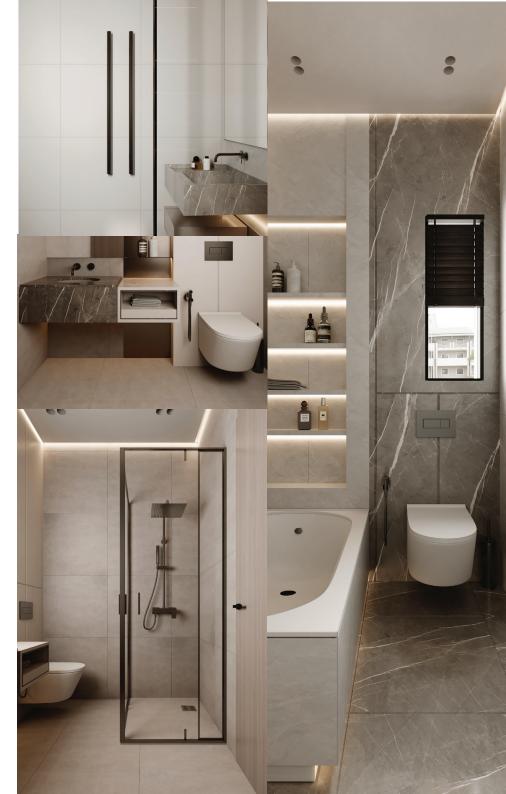

#### **Exquisite Design**

"Plumeria" stands out with its modern design that blends beauty with fluidity. Every detail has been thoughtfully chosen to meet the needs of its residents, using advanced materials that ensure durability and sustainability for high-quality construction. The luxurious finishes cater to all tastes, while the interior spaces have been perfectly optimized to offer freedom of movement, making every corner a comfortable place to live.

rapolano marble

truffle panit

ston gray paint

copper paint

mashrabia

outdoor Interlock

wooden outdoor flooring

tempered glassrailings