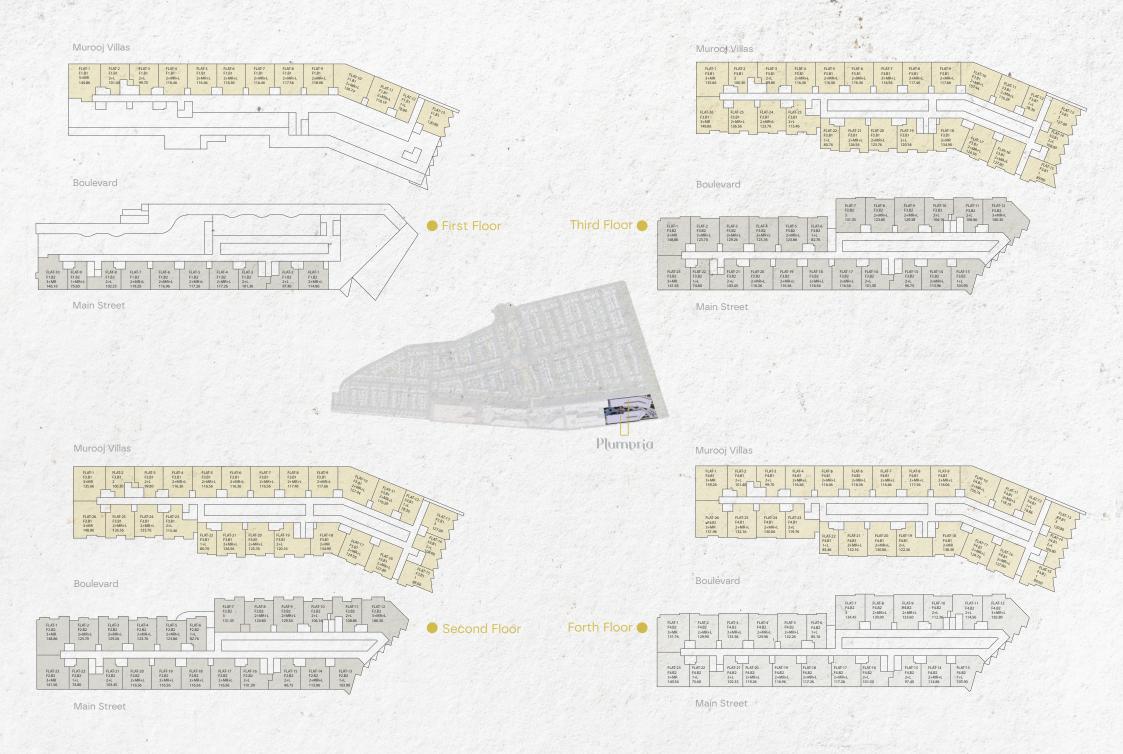

#### **Plumeria..Moments of Bliss**

Plumeria consists of two buildings featuring uniquely designed residential apartments with stunning views and spacious balconies overlooking the Boulevard or the surrounding community. The apartments include private swimming pools that offer moments of relaxation, creating a serene and luxurious environment that reflects your personality and suits your lifestyle.

#### 01 - BLOCK - 02

Boulevard View

Murooj Villas View

#### 02 - BLOCK - 02

Boulevard View

Murooj Villas View

# 03 - BLOCK - 02

Boulevard View

Murooj Villas View

# 04 - BLOCK - 02

Boulevard View

Murooj Villas View

# 05 - BLOCK - 02

Boulevard View

Murooj Villas View

# 06 - BLOCK - 02

Boulevard View

Murooj Villas View

# 07 - BLOCK - 02

Boulevard Viev

Murooj Villas View

#### 08 - BLOCK - 02

#### 09 - BLOCK - 02

Murooj Villas Vie

10 - BLOCK - 02

Murooj Villas View

#### 11 - BLOCK - 02

Boulevard View

#### 12 - BLOCK - 02

#### 13 - BLOCK - 02