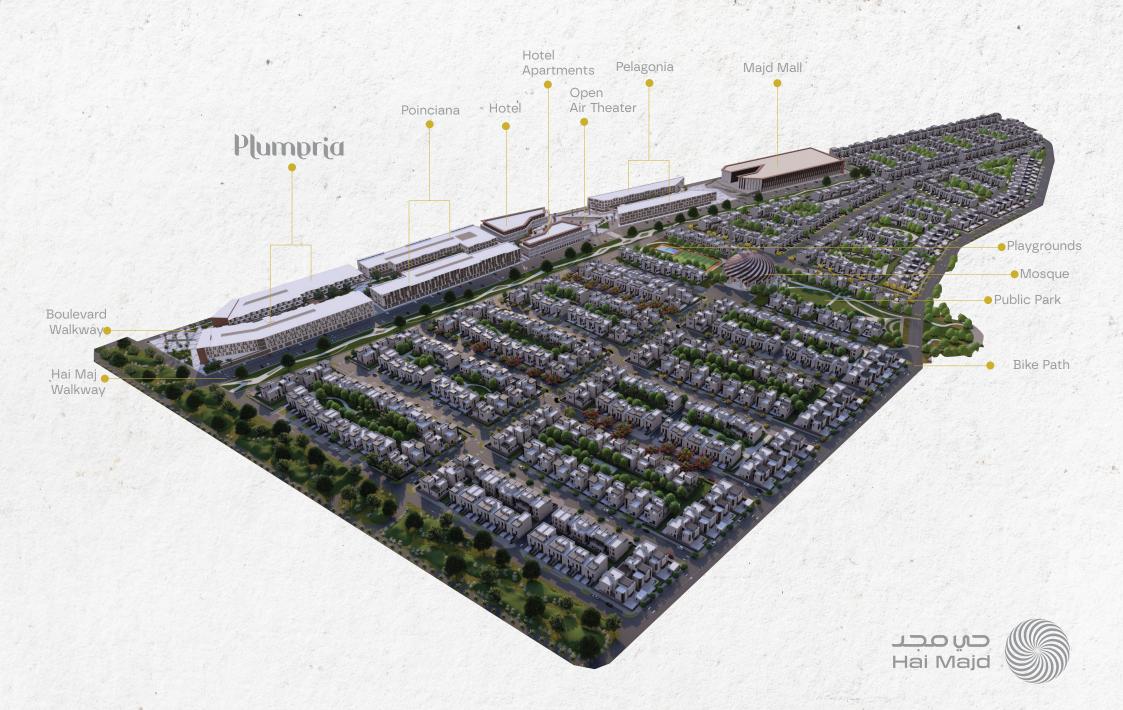

#### Hai Majd

"Hai Majd" is a unique community located in the heart of Sohar. The project is a fully integrated community featuring more than 1,000 residential units of various sizes, alongside commercial facilities and green spaces. With innovative design and high-quality standards, "Hai Majd" offers a distinguished residential environment that blends luxury and comfort, making it an ideal destination for those seeking stability.

#### **Plumeria..Moments of Bliss**

Plumeria consists of two buildings featuring uniquely designed residential apartments with stunning views and spacious balconies overlooking the Boulevard or the surrounding community. The apartments include private swimming pools that offer moments of relaxation, creating a serene and luxurious environment that reflects your personality and suits your lifestyle.

#### **Urban destination**

An integrated urban destination featuring commercial centers, restaurants, and residential spaces, providing a vibrant experience that combines comfort and luxury in the heart of the city.

- 1 km Boulevard Walkway: A modern and spacious promenad.
- Retail outlets catering: Meet the needs of residents and visitors.
- Transparent Skywalk: Connecting buildings and offering captivating views.
- **Outdoor Seating:** A place to relax, unwind, and connect.
- **Water Fountains:** Adding beauty and a soothing atmosphere
- **Event Courts:** Designed for activities and events held in the governorate.
- **Elevators and Exterior Stairs:** Ensuring smooth and convenient movement.
- Public Parking