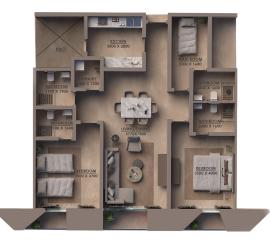

#### **Plumeria..Moments of Bliss**

Plumeria consists of two buildings featuring uniquely designed residential apartments with stunning views and spacious balconies overlooking the Boulevard or the surrounding community. The apartments include private swimming pools that offer moments of relaxation, creating a serene and luxurious environment that reflects your personality and suits your lifestyle.

#### **Integrated Services**

"Plumeria" offers a range of exceptional services that provide its residents with unforgettable moments. The neighborhood features commercial shops that meet the daily needs of residents, with an iconic mosque at its center adding a touch of beauty and spirituality. Various sports facilities for both men and women bring energy and vitality, while the boulevard includes a spacious events area that brings the community together in a lively social atmosphere. Additionally, the neighborhood includes a school, a public library, and a multi-purpose hall, ensuring a well-rounded and comfortable lifestyle.