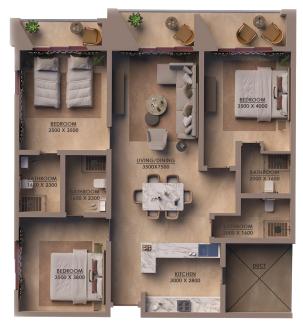

#### **Plumeria..Moments of Bliss**

Plumeria consists of two buildings featuring uniquely designed residential apartments with stunning views and spacious balconies overlooking the Boulevard or the surrounding community. The apartments include private swimming pools that offer moments of relaxation, creating a serene and luxurious environment that reflects your personality and suits your lifestyle.

Live the spaciousness, luxury, and tranquility in apartments where you are the heartbeat.