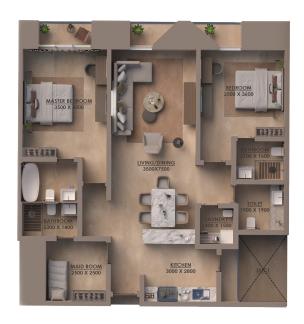

#### **Plumeria..Moments of Bliss**

Plumeria consists of two buildings featuring uniquely designed residential apartments with stunning views and spacious balconies overlooking the Boulevard or the surrounding community. The apartments include private swimming pools that offer moments of relaxation, creating a serene and luxurious environment that reflects your personality and suits your lifestyle.

#### **Exquisite Design**

"Plumeria" stands out with its modern design that blends beauty with fluidity. Every detail has been thoughtfully chosen to meet the needs of its residents, using advanced materials that ensure durability and sustainability for high-quality construction. The luxurious finishes cater to all tastes, while the interior spaces have been perfectly optimized to offer freedom of movement, making every corner a comfortable place to live.