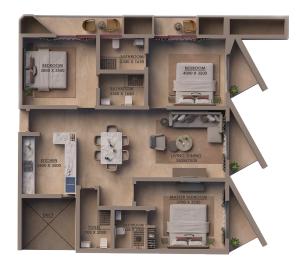

#### **Plumeria..Moments of Bliss**

Plumeria consists of two buildings featuring uniquely designed residential apartments with stunning views and spacious balconies overlooking the Boulevard or the surrounding community. The apartments include private swimming pools that offer moments of relaxation, creating a serene and luxurious environment that reflects your personality and suits your lifestyle.

#### **Integrated Services**

"Plumeria" offers a range of exceptional services that provide its residents with unforgettable moments. The neighborhood features commercial shops that meet the daily needs of residents, with an iconic mosque at its center adding a touch of beauty and spirituality. Various sports facilities for both men and women bring energy and vitality, while the boulevard includes a spacious events area that brings the community together in a lively social atmosphere. Additionally, the neighborhood includes a school, a public library, and a multi-purpose hall, ensuring a well-rounded and comfortable lifestyle.

#### **Exquisite Design**

"Plumeria" stands out with its modern design that blends beauty with fluidity. Every detail has been thoughtfully chosen to meet the needs of its residents, using advanced materials that ensure durability and sustainability for high-quality construction. The luxurious finishes cater to all tastes, while the interior spaces have been perfectly optimized to offer freedom of movement, making every corner a comfortable place to live.