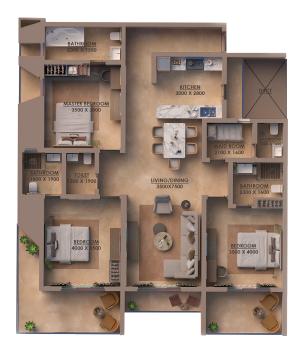

#### **Plumeria..Moments of Bliss**

Plumeria consists of two buildings featuring uniquely designed residential apartments with stunning views and spacious balconies overlooking the Boulevard or the surrounding community. The apartments include private swimming pools that offer moments of relaxation, creating a serene and luxurious environment that reflects your personality and suits your lifestyle.

#### **Exquisite Design**

"Plumeria" stands out with its modern design that blends beauty with fluidity. Every detail has been thoughtfully chosen to meet the needs of its residents, using advanced materials that ensure durability and sustainability for high-quality construction. The luxurious finishes cater to all tastes, while the interior spaces have been perfectly optimized to offer freedom of movement, making every corner a comfortable place to live.