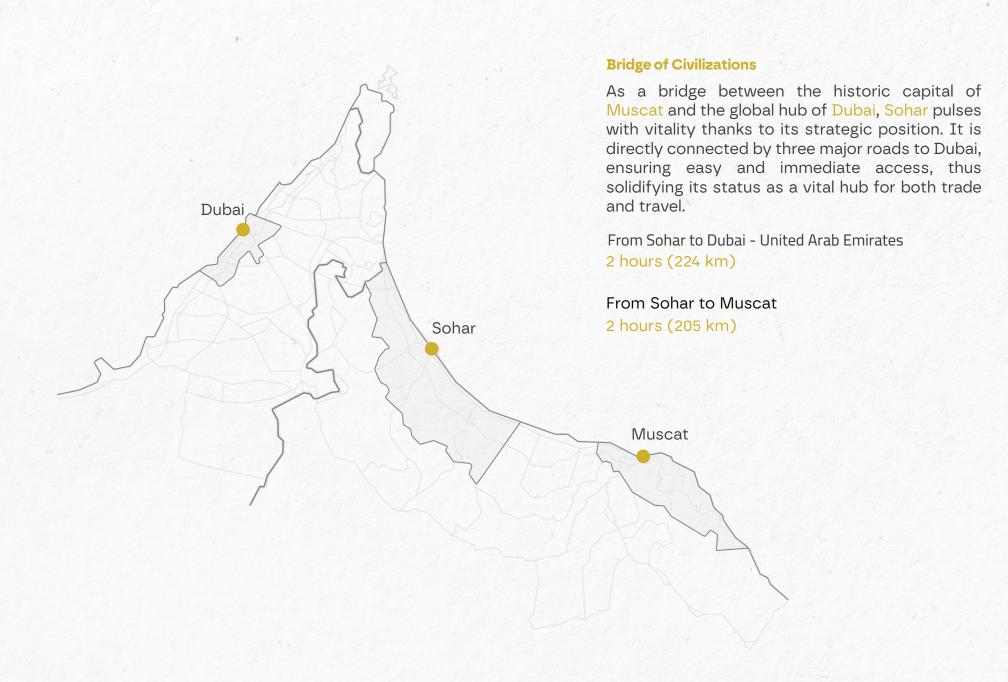

# Plumeria in the Land of Copper and the Gateway of the East

The Governorate of North Al Batinah, with its administrative capital, the Wilayat of Sohar—known as the Land of Copper and the Gateway of the East—boasts a distinguished strategic location that makes it a key gateway linking land and sea. Its coastline stretches along the Sea of Oman, enhancing its pivotal role in regional trade. With a population exceeding 915,000, Sohar stands as one of the most prominent cities in Oman. The area is home to a free zone and a port that attracts annual investments exceeding 1.5 billion Omani riyals (approximately 4 billion US dollars).

Sohar combines the depth of history with ambitious future goals, positioning it as one of the fastest-growing economic hubs in the country.

Sohar: Where History Meets the Future

With its global port, international airport, and rail link connecting Oman and the UAE, Sohar stands as a unique commercial crossroads. The free zone adds an investment dimension, making the city a true gateway for Oman to the world and a symbol of connectivity and growth.