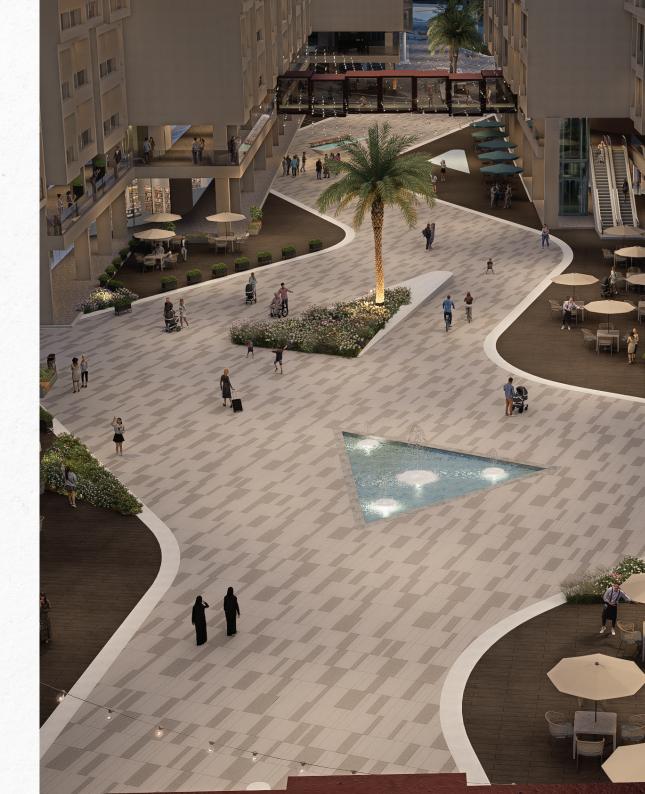

- 1 km Boulevard Walkway: A modern and spacious promenad.
- Retail outlets catering: Meet the needs of residents and visitors.
- Transparent Skywalk: Connecting buildings and offering captivating views.
- **Outdoor Seating:** A place to relax, unwind, and connect.
- **Water Fountains:** Adding beauty and a soothing atmosphere
- **Event Courts:** Designed for activities and events held in the governorate.
- **Elevators and Exterior Stairs:** Ensuring smooth and convenient movement.
- Public Parking

#### Nature inspired us

to immortalize the beauty of the winding watercourse carved by the wadi along the district's edge in an architectural masterpiece: the Boulevard. Its splendor grows with every step, taking you on a journey of discovery through the longest Boulevard in the East Gate, Sohar.

#### Health

At "Plumeria", you'll experience a unique lifestyle in a healthy and comfortable environment, surrounded by green spaces that purify the air and encourage walking or cycling. Enjoy modern sports facilities such as playgrounds and jogging tracks to boost your physical fitness, while the boulevard and its social amenities offer ideal spaces for relaxation and socialization, enhancing your mental well-being.