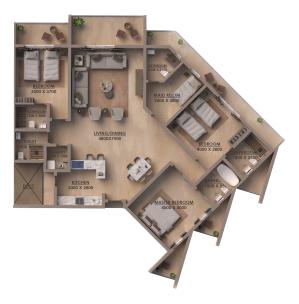

#### **Plumeria..Moments of Bliss**

Plumeria consists of two buildings featuring uniquely designed residential apartments with stunning views and spacious balconies overlooking the Boulevard or the surrounding community. The apartments include private swimming pools that offer moments of relaxation, creating a serene and luxurious environment that reflects your personality and suits your lifestyle.

#### **Exquisite Design**

"Plumeria" stands out with its modern design that blends beauty with fluidity. Every detail has been thoughtfully chosen to meet the needs of its residents, using advanced materials that ensure durability and sustainability for high-quality construction. The luxurious finishes cater to all tastes, while the interior spaces have been perfectly optimized to offer freedom of movement, making every corner a comfortable place to live.