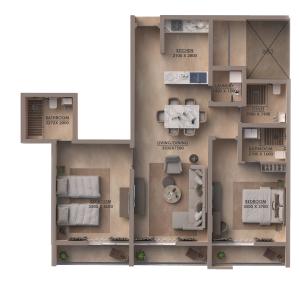

#### **Plumeria..Moments of Bliss**

Plumeria consists of two buildings featuring uniquely designed residential apartments with stunning views and spacious balconies overlooking the Boulevard or the surrounding community. The apartments include private swimming pools that offer moments of relaxation, creating a serene and luxurious environment that reflects your personality and suits your lifestyle.

#### **Integrated Services**

"Plumeria" offers a range of exceptional services that provide its residents with unforgettable moments. The neighborhood features commercial shops that meet the daily needs of residents, with an iconic mosque at its center adding a touch of beauty and spirituality. Various sports facilities for both men and women bring energy and vitality, while the boulevard includes a spacious events area that brings the community together in a lively social atmosphere. Additionally, the neighborhood includes a school, a public library, and a multi-purpose hall, ensuring a well-rounded and comfortable lifestyle.