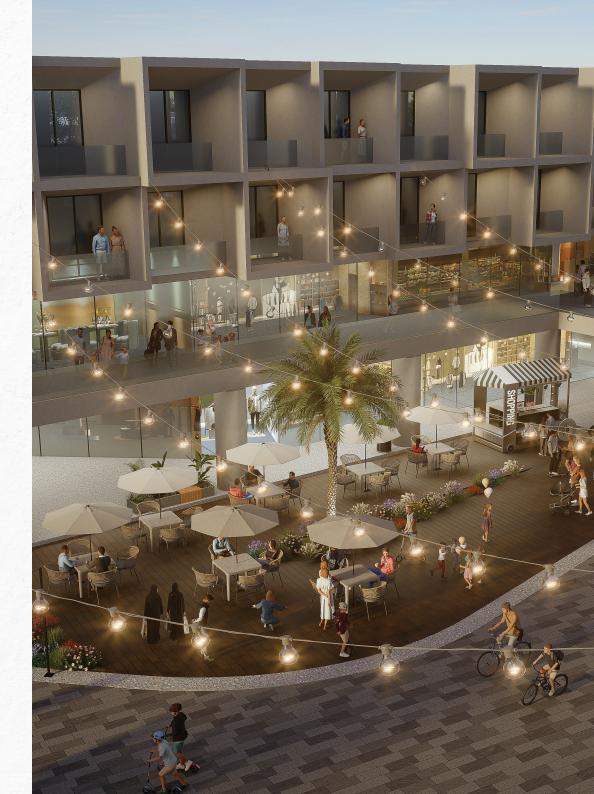

#### **Urban destination**

An integrated urban destination featuring commercial centers, restaurants, and residential spaces, providing a vibrant experience that combines comfort and luxury in the heart of the city.

- 1 km Boulevard Walkway: A modern and spacious promenad.
- Retail outlets catering: Meet the needs of residents and visitors.
- Transparent Skywalk: Connecting buildings and offering captivating views.
- **Outdoor Seating:** A place to relax, unwind, and connect.
- **Water Fountains:** Adding beauty and a soothing atmosphere
- **Event Courts:** Designed for activities and events held in the governorate.
- **Elevators and Exterior Stairs:** Ensuring smooth and convenient movement.
- Public Parking

#### **Integrated Services**

"Plumeria" offers a range of exceptional services that provide its residents with unforgettable moments. The neighborhood features commercial shops that meet the daily needs of residents, with an iconic mosque at its center adding a touch of beauty and spirituality. Various sports facilities for both men and women bring energy and vitality, while the boulevard includes a spacious events area that brings the community together in a lively social atmosphere. Additionally, the neighborhood includes a school, a public library, and a multi-purpose hall, ensuring a well-rounded and comfortable lifestyle.