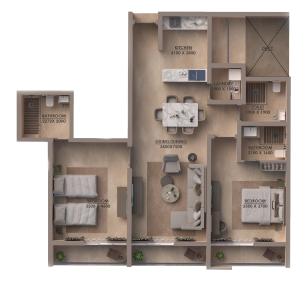

#### **Plumeria..Moments of Bliss**

Plumeria consists of two buildings featuring uniquely designed residential apartments with stunning views and spacious balconies overlooking the Boulevard or the surrounding community. The apartments include private swimming pools that offer moments of relaxation, creating a serene and luxurious environment that reflects your personality and suits your lifestyle.

#### **Integrated Services**

"Plumeria" offers a range of exceptional services that provide its residents with unforgettable moments. The neighborhood features commercial shops that meet the daily needs of residents, with an iconic mosque at its center adding a touch of beauty and spirituality. Various sports facilities for both men and women bring energy and vitality, while the boulevard includes a spacious events area that brings the community together in a lively social atmosphere. Additionally, the neighborhood includes a school, a public library, and a multi-purpose hall, ensuring a well-rounded and comfortable lifestyle.

#### **Exquisite Design**

"Plumeria" stands out with its modern design that blends beauty with fluidity. Every detail has been thoughtfully chosen to meet the needs of its residents, using advanced materials that ensure durability and sustainability for high-quality construction. The luxurious finishes cater to all tastes, while the interior spaces have been perfectly optimized to offer freedom of movement, making every corner a comfortable place to live.