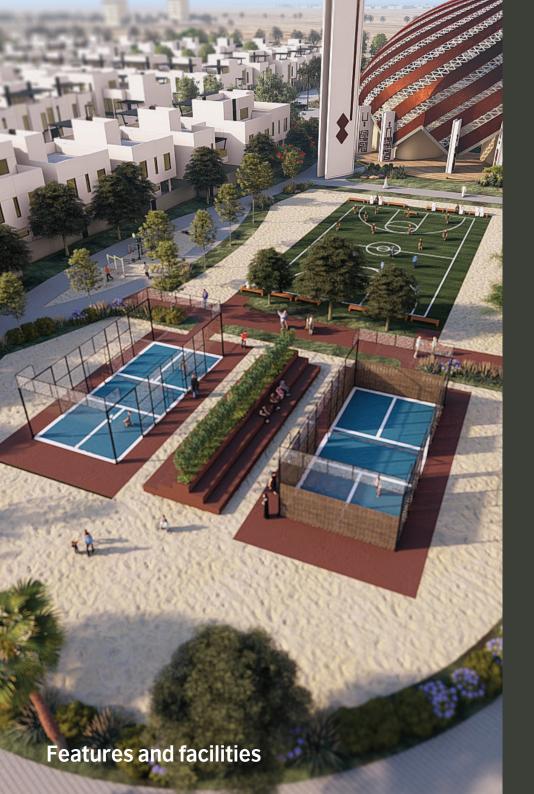

#### Health

At "Plumeria", you'll experience a unique lifestyle in a healthy and comfortable environment, surrounded by green spaces that purify the air and encourage walking or cycling. Enjoy modern sports facilities such as playgrounds and jogging tracks to boost your physical fitness, while the boulevard and its social amenities offer ideal spaces for relaxation and socialization, enhancing your mental well-being.

#### **Integrated Services**

"Plumeria" offers a range of exceptional services that provide its residents with unforgettable moments. The neighborhood features commercial shops that meet the daily needs of residents, with an iconic mosque at its center adding a touch of beauty and spirituality. Various sports facilities for both men and women bring energy and vitality, while the boulevard includes a spacious events area that brings the community together in a lively social atmosphere. Additionally, the neighborhood includes a school, a public library, and a multi-purpose hall, ensuring a well-rounded and comfortable lifestyle.