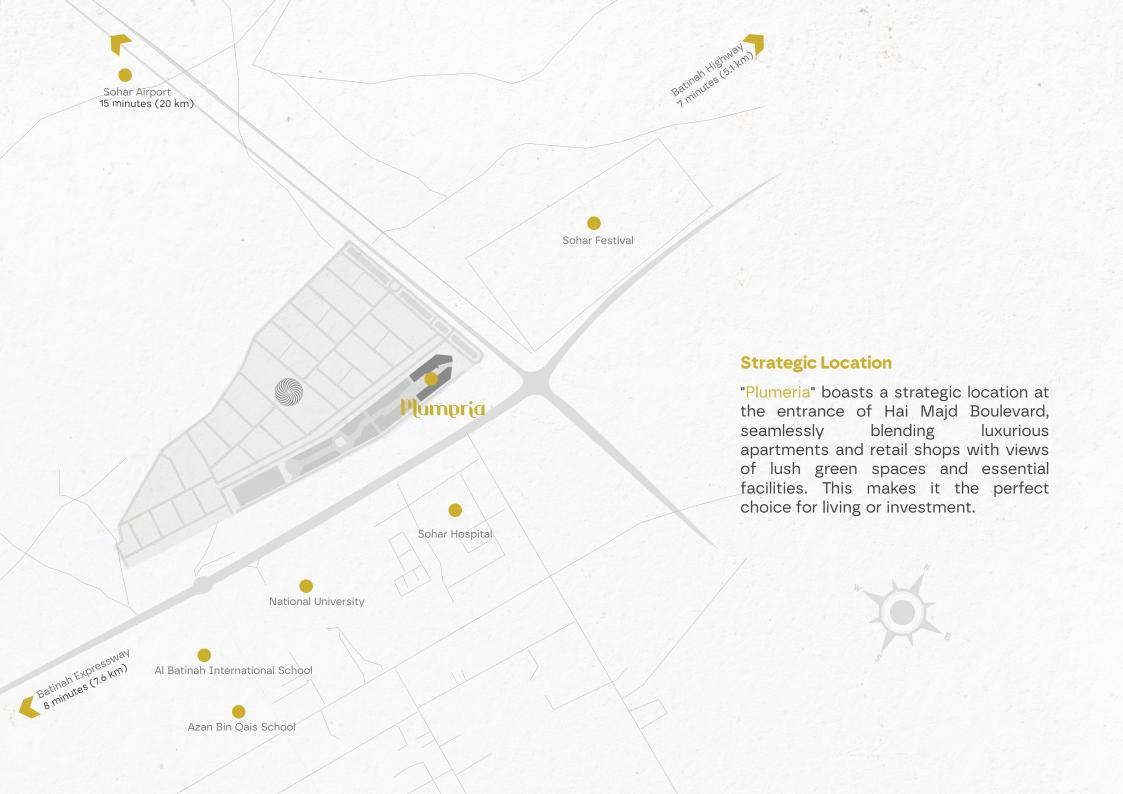

#### Hai Majd

"Hai Majd" is a unique community located in the heart of Sohar. The project is a fully integrated community featuring more than 1,000 residential units of various sizes, alongside commercial facilities and green spaces. With innovative design and high-quality standards, "Hai Majd" offers a distinguished residential environment that blends luxury and comfort, making it an ideal destination for those seeking stability.

#### **Plumeria**

Plumeria, a flower that blooms with the scent of life and the colors of purity, is a name that whispers the beauty of nature at the heart of architecture. It is the scientific name of the narcissus tree, which is commonly planted in home gardens. It will be abundantly present in the Majd neighborhood project, where dreams blossom and wishes grow. This flower will flourish, adding a touch of natural beauty that complements the atmosphere of luxury and tranquility that every resident aspires to.