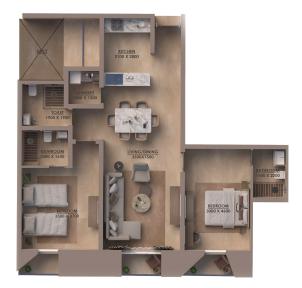

#### **Plumeria..Moments of Bliss**

Plumeria consists of two buildings featuring uniquely designed residential apartments with stunning views and spacious balconies overlooking the Boulevard or the surrounding community. The apartments include private swimming pools that offer moments of relaxation, creating a serene and luxurious environment that reflects your personality and suits your lifestyle.

#### **Exquisite Design**

"Plumeria" stands out with its modern design that blends beauty with fluidity. Every detail has been thoughtfully chosen to meet the needs of its residents, using advanced materials that ensure durability and sustainability for high-quality construction. The luxurious finishes cater to all tastes, while the interior spaces have been perfectly optimized to offer freedom of movement, making every corner a comfortable place to live.