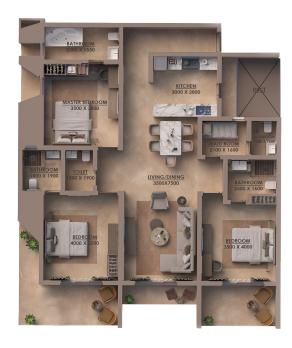

#### **Integrated Services**

"Plumeria" offers a range of exceptional services that provide its residents with unforgettable moments. The neighborhood features commercial shops that meet the daily needs of residents, with an iconic mosque at its center adding a touch of beauty and spirituality. Various sports facilities for both men and women bring energy and vitality, while the boulevard includes a spacious events area that brings the community together in a lively social atmosphere. Additionally, the neighborhood includes a school, a public library, and a multi-purpose hall, ensuring a well-rounded and comfortable lifestyle.

#### **We Ensure Your Comfort**

"Plumeria" has been designed to offer you the utmost in comfort and luxury. It features modern elevators for easy movement and underground parking for an organized environment. You will enjoy a fully-equipped gym with the latest equipment, and a luxurious reception hall that leaves a lasting impression. The neighborhood also provides a smart waste disposal system and advanced ventilation technologies, ensuring perfect air quality in every corner.